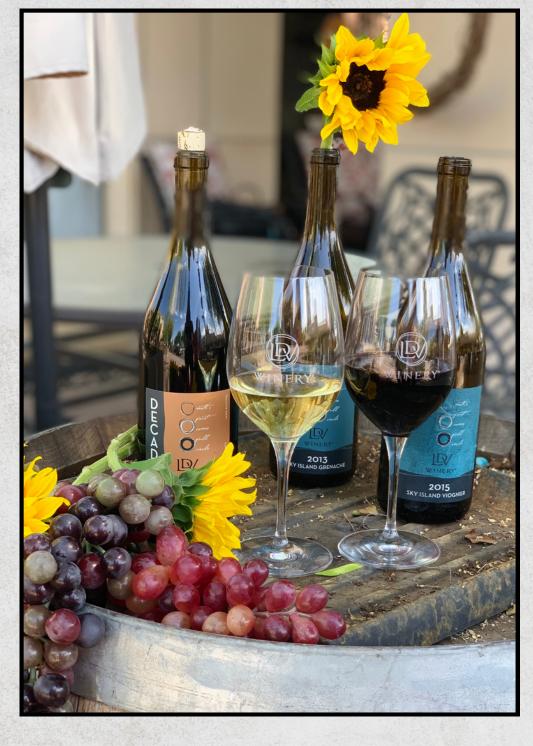

Select two bottles of Sky Island wines.

- Sky Island Viognier produced in stainless steel to preserve the wine's citrus and mineral notes with a clean finish.
- Sky Island Grenache produced in neutral barrels aged to preserve the fresh, light character. Full of raspberry and pomegranate aromas brimming with Bing cherries and spice.
- Sky Island Petite Sirah was extended neutral barrel aged to highlight spicy, juicy blueberry aromas with flavors of ripe black raspberries.

### ESTATE RED WINES

Price varies depending on wines chosen Estimate: \$134.00 plus sales tax/shipping

WWW.LDVWINERY.COM TO VIEW THE COMPLETE WINE MENU

A taste of LDV red wines include one of each of the estate-grown Rhone red grape varieties. These wines are a true reflection of the high mountain, volcanic soil terroir. Our careful winemaking process is reflective in these wines. Our wines are produced with zero residual sugar, or additives and are gluten-free and vegan.

#### This wine package includes:

- *Grenache* that showcases bright acidity with hints of tart cherries or strawberries.
- Syrah that explodes with black and blue fruit characteristics.
- Petite Sirah that expresses lush black raspberry and smokey cassis fruit with soft mouthfeel, managed tannins, and balanced acidity.