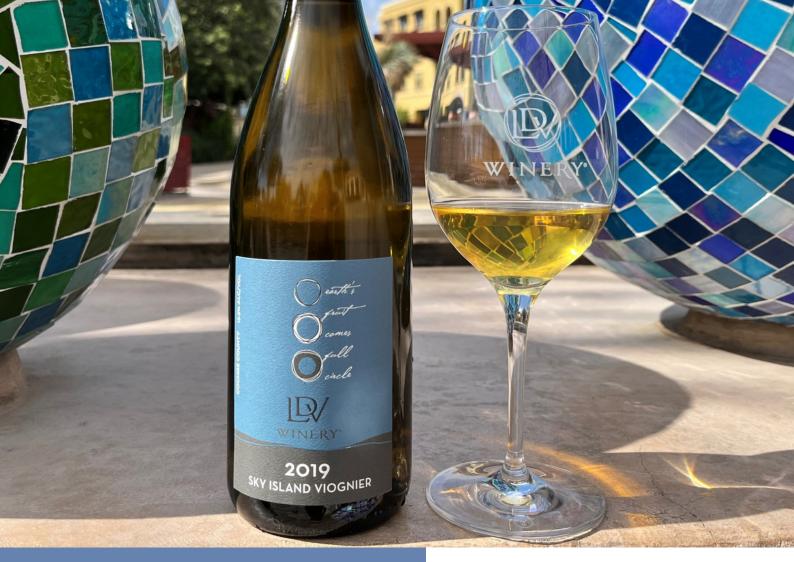

## HONOR OUR SPECIAL PLACE SKY ISLAND WINES

Price varies depending on wines chosen Estimate: \$70.00 plus sales tax/shipping

WWW.LDVWINERY.COM TO VIEW THE COMPLETE WINE MENU

This gift package represents the essence of LDV Winery's place in the Sky Island Region. A "Sky Island" is a mountain that is separated by surrounding lowlands creating a unique environment. LDV's Sky Island wines honor this special ecosystem by producing wines that are a pure reflection of the grapes grown that vintage without any oak influence. LDV wines are produced with zero residual sugar or additives and are gluten-free, and vegan.

Select two bottles of Sky Island wines.

- Sky Island Viognier produced in stainless steel to preserve the wine's citrus and mineral notes with a clean finish.
- Sky Island Grenache produced in neutral barrels aged to preserve the fresh, light character. Full of raspberry and pomegranate aromas brimming with Bing cherries and spice.
- Sky Island Petite Sirah was extended neutral barrel aged to highlight spicy, juicy blueberry aromas with flavors of ripe black raspberries.