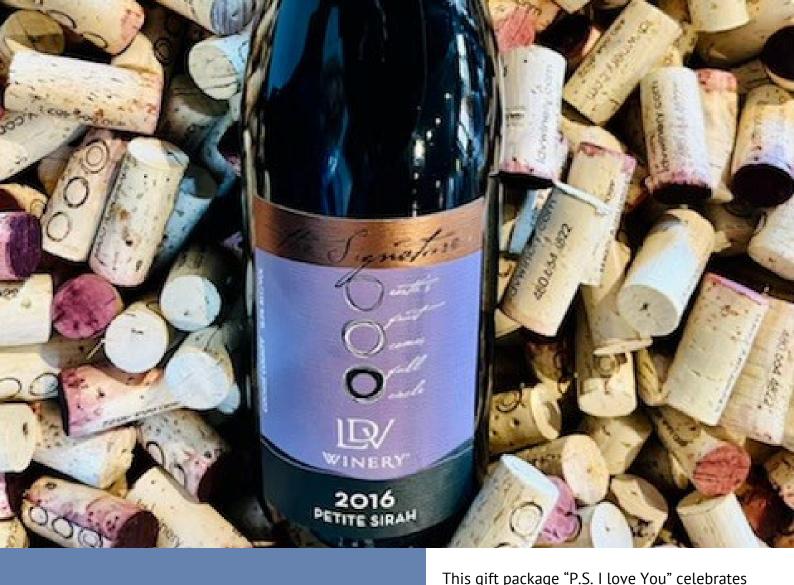

### **BOLD, COMPLEX FLAVORS** PETITE SIRAH LOVE

barrel aged to highlight spicy, juicy raspberries. Price varies depending on wines chosen

vegan.

WWW.LDVWINERY.COM TO VIEW THE COMPLETE WINE MENU

Estimate: \$90.00 plus sales tax/shipping

Select different styles of Petite Sirah.

 Sky Island Petite Sirah was extended neutral blueberry aromas with flavors of ripe black

LDV's award-winning Petite Sirah. LDV produces

three different styles of Petite Sirah. Choose one

of each to see the difference between the

sugar or additives and are gluten-free and

winemaking style using the same Petite Sirah fruit. LDV wines are produced with zero residual

- **Petite Sirah** was barrel aged in American oak that expresses dark fruit flavors with a hint of smoke and toast.
- Signature Petite Sirah is called "Liquid Midnight" and was aged 30 plus months in new American oak. This ultra full-bodied wine expresses dark cherry flavors with lingering spiced blueberry pie finish and integrated, balanced tannin structure.