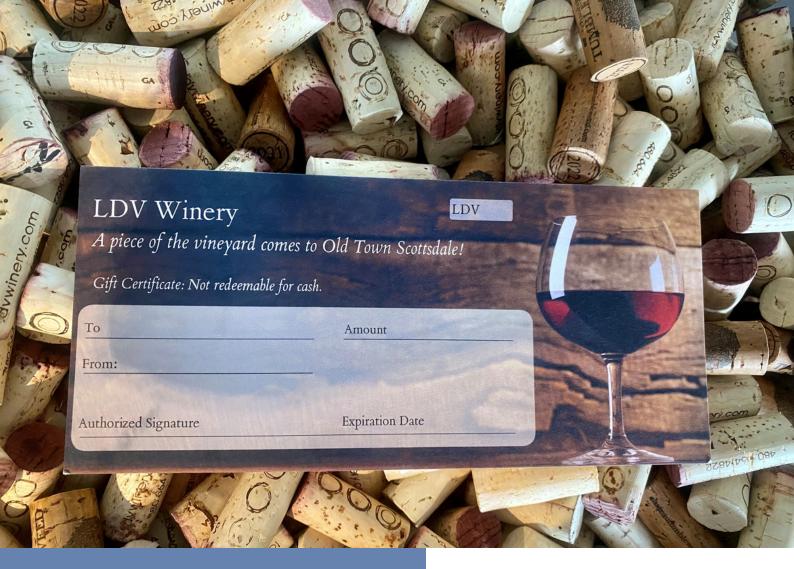

## GIVE THE GIFT OF LDV GIFT CERTIFICATES

Any denomination

A gift certificate from LDV Winery is the perfect gift to give to the wine lover on your list or to someone wanting to learn more about wine. Gift certificates can be of any denomination and can be used to purchase wine, wine tastings, specialty wine events, or LDV merchandise.

Or give a gift that will keep giving all year by buying a gift certificate for a membership in the Sky Islander Wine Club. An annual wine package commitment is required. There are three open levels of wine club membership: Apex (three bottles/three times per year; pick up only), Summit (six bottles twice per year), Pinnacle (twelve bottles twice per year). A membership also includes wine discounts, complimentary or reduced wine tastings, and \$20 flat rate shipping.

CALL 480-664-4822 TO PURCHASE

JOIN THE FUN AT LDV WINERY